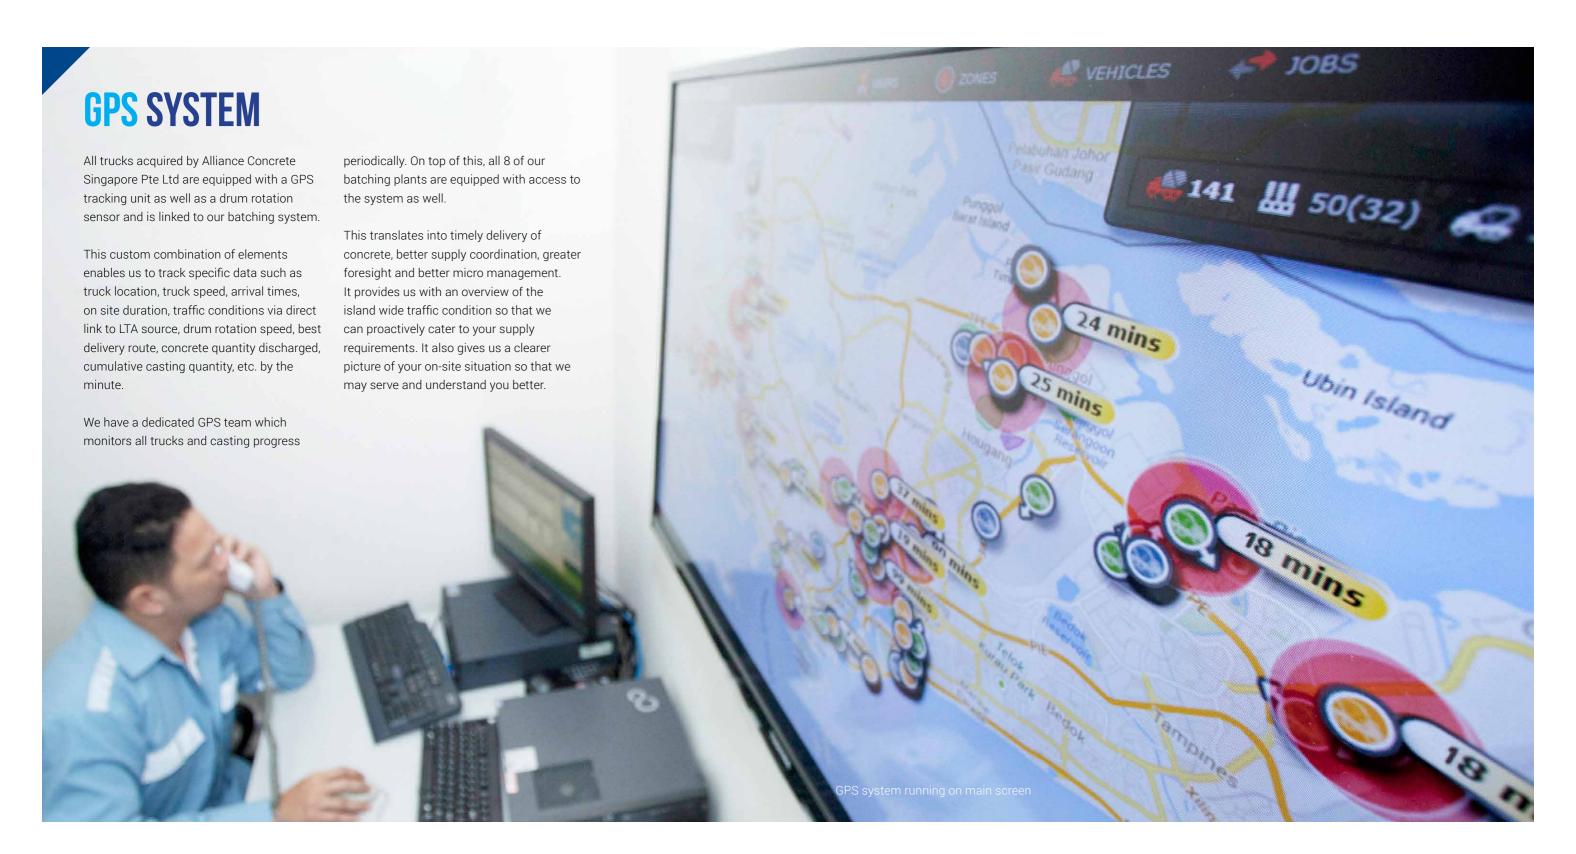

### **ABOUT US**

Alliance Concrete Singapore Pte Ltd is a joint venture between Asia Cement (Singapore) Pte Ltd, and Supermix Concrete Pte Ltd (a subsidiary of Malayan Cement Berhad) was established in 1 January 2006.

This equal shareholding merger was initiated in the light of the escalating demand to meet the challenges of total commitment to quality, efficient service, health and safety as well as mindful of maintaining a clean and green environment.

Our niche is our technical capability to produce high strength concrete, viz Portland Blast Furnace Cement, Self-Compacting Concrete and Temperature Control Concrete.

Alliance Concrete Singapore, equipped with advanced technology and modern manufacturing facilities, is capable of a production capacity of approximately 1,200m³ per hour. With our best strategic network of site plants catered by a fleet of about 200 trucks, our experienced management and sales team are ever ready to serve you.