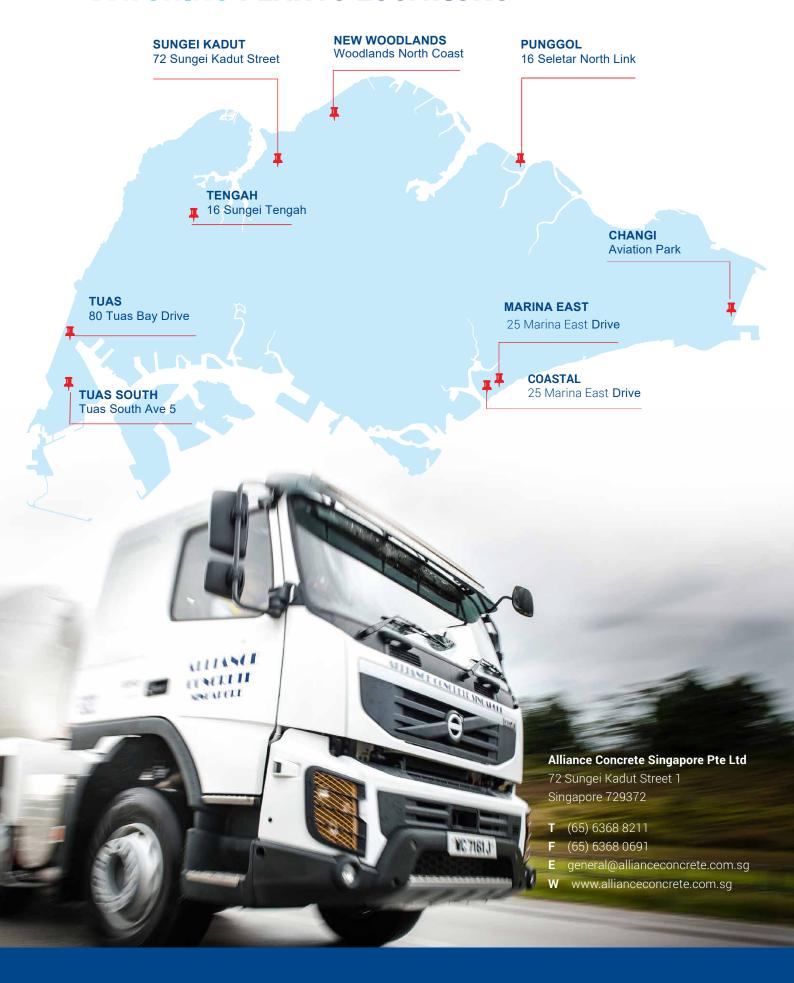

tez Condo @ Enggor Street                                               | Woh Hup (Pte) Ltd                               |
| Thomson Line T205 – Woodlands South Station                               | Woh Hup (Pte) Ltd                               |
| HDB Project @ Kallang-Whampoa C50A                                        | Yau Lee Construction                            |
|                                                                           | rau Lee Construction                            |
| Novena Hospital @ Irrawaddy Road                                          | Zap Piling Pte Ltd                              |
| Novena Hospital @ Irrawaddy Road  Condo Development @ Pinnacle Collection |                                                 |

### **BATCHING PLANTS LOCATIONS**